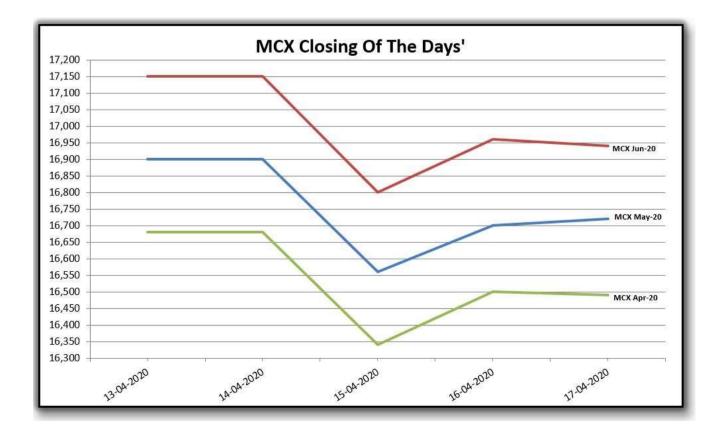

#### www.gujcot.com

Sujaral

|            | Indian Indices |        |        |        |
|------------|----------------|--------|--------|--------|
|            | NCDEX Kapas    | мсх    |        |        |
| Date       | April          | APR    | ΜΑΥ    | JUN    |
| 13-04-2020 | 971.50         | 16,680 | 16,900 | 17,150 |
| 14-04-2020 | 971.50         | 16,680 | 16,900 | 17,150 |
| 15-04-2020 | 946.00         | 16,340 | 16,560 | 16,800 |
| 16-04-2020 | 964.50         | 16,500 | 16,700 | 16,960 |
| 17-04-2020 | 964.00         | 16,490 | 16,720 | 16,940 |

#### www.gujcot.com

| Indian Indices in Candy Rate |             |                 |        |        |  |
|------------------------------|-------------|-----------------|--------|--------|--|
| Date                         | NCDEX Kapas | NCDEX Kapas MCX |        |        |  |
|                              | April       | Apr-20          | May-20 | Jun-20 |  |
| 13-04-2020                   | 36,031      | 34,890          | 35,350 | 35,873 |  |
| 14-04-2020                   | 36,031      | 34,890          | 35,350 | 35,873 |  |
| 15-04-2020                   | 34,697      | 34,178          | 34,639 | 35,141 |  |
| 16-04-2020                   | 35,665      | 34,513          | 34,931 | 35,475 |  |
| 17-04-2020                   | 35,638      | 34,492          | 34,973 | 35,433 |  |