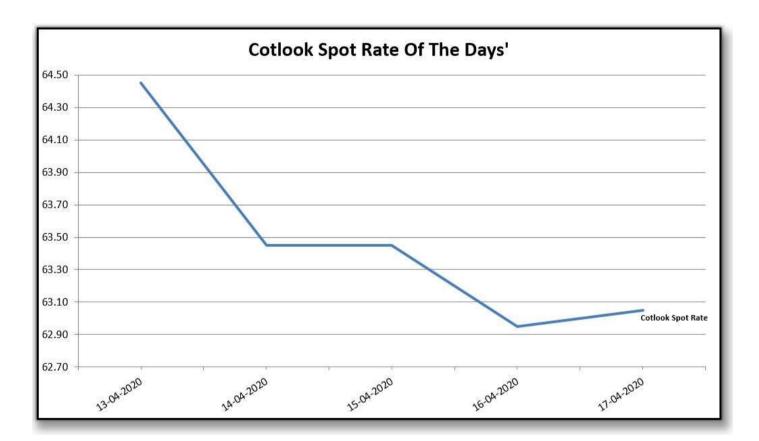

|            | Foreig    | n Indices |        |
|------------|-----------|-----------|--------|
| Data       | Cotlook   | ICE       |        |
| Date       | Spot Rate | May-20    | Jul-20 |
| 13-04-2020 | 64.45     | 52.76     | 53.07  |
| 14-04-2020 | 63.45     | 52.51     | 53.18  |
| 15-04-2020 | 63.45     | 52.75     | 52.80  |
| 16-04-2020 | 62.95     | 52.79     | 53.02  |
| 17-04-2020 | 63.05     | 52.77     | 52.86  |