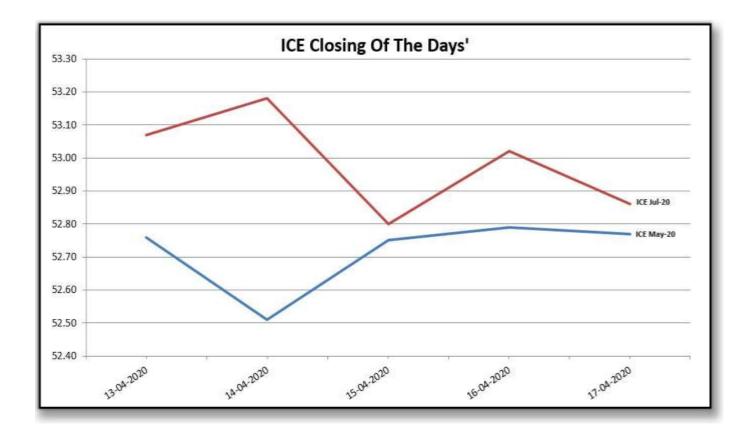

|            | Foreig    | n Indices |        |
|------------|-----------|-----------|--------|
| Data       | Cotlook   | ICE       |        |
| Date       | Spot Rate | May-20    | Jul-20 |
| 13-04-2020 | 64.45     | 52.76     | 53.07  |
| 14-04-2020 | 63.45     | 52.51     | 53.18  |
| 15-04-2020 | 63.45     | 52.75     | 52.80  |
| 16-04-2020 | 62.95     | 52.79     | 53.02  |
| 17-04-2020 | 63.05     | 52.77     | 52.86  |