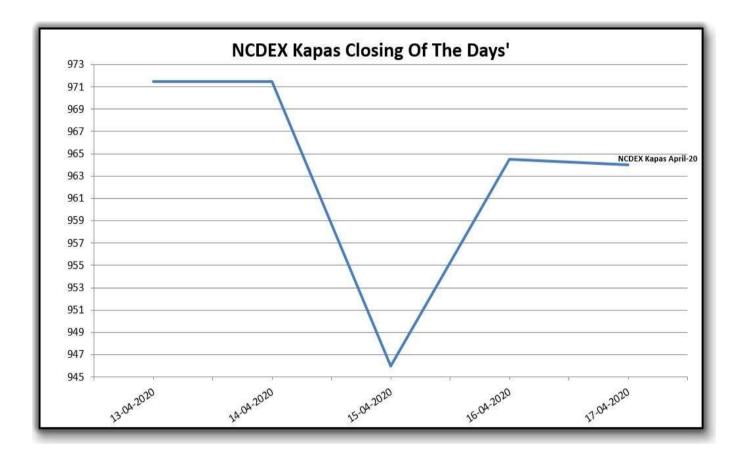

#### www.gujcot.com

Sujaral

|            | Indian Indices |        |        |        |
|------------|----------------|--------|--------|--------|
|            | NCDEX Kapas    | мсх    |        |        |
| Date       | April          | APR    | ΜΑΥ    | JUN    |
| 13-04-2020 | 971.50         | 16,680 | 16,900 | 17,150 |
| 14-04-2020 | 971.50         | 16,680 | 16,900 | 17,150 |
| 15-04-2020 | 946.00         | 16,340 | 16,560 | 16,800 |
| 16-04-2020 | 964.50         | 16,500 | 16,700 | 16,960 |
| 17-04-2020 | 964.00         | 16,490 | 16,720 | 16,940 |

#### www.gujcot.com

| Indian Indices in Candy Rate |             |                 |        |        |  |
|------------------------------|-------------|-----------------|--------|--------|--|
| Date                         | NCDEX Kapas | NCDEX Kapas MCX |        |        |  |
|                              | April       | Apr-20          | May-20 | Jun-20 |  |
| 13-04-2020                   | 36,031      | 34,890          | 35,350 | 35,873 |  |
| 14-04-2020                   | 36,031      | 34,890          | 35,350 | 35,873 |  |
| 15-04-2020                   | 34,697      | 34,178          | 34,639 | 35,141 |  |
| 16-04-2020                   | 35,665      | 34,513          | 34,931 | 35,475 |  |
| 17-04-2020                   | 35,638      | 34,492          | 34,973 | 35,433 |  |